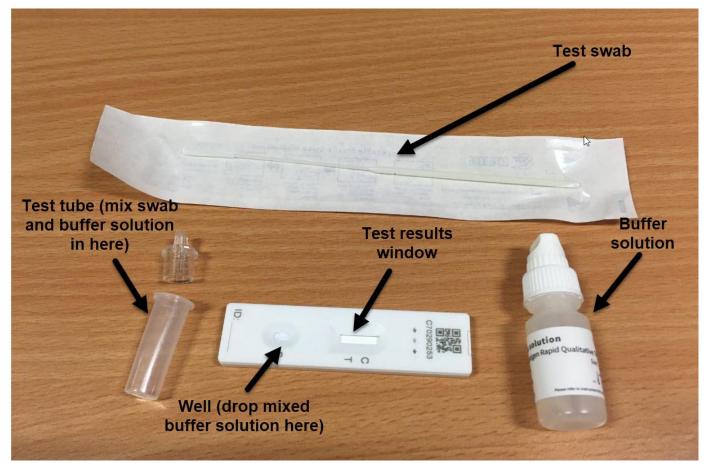

Test kits

## How to take the test

https://www.bbc.co.uk/news/av/health-56326456