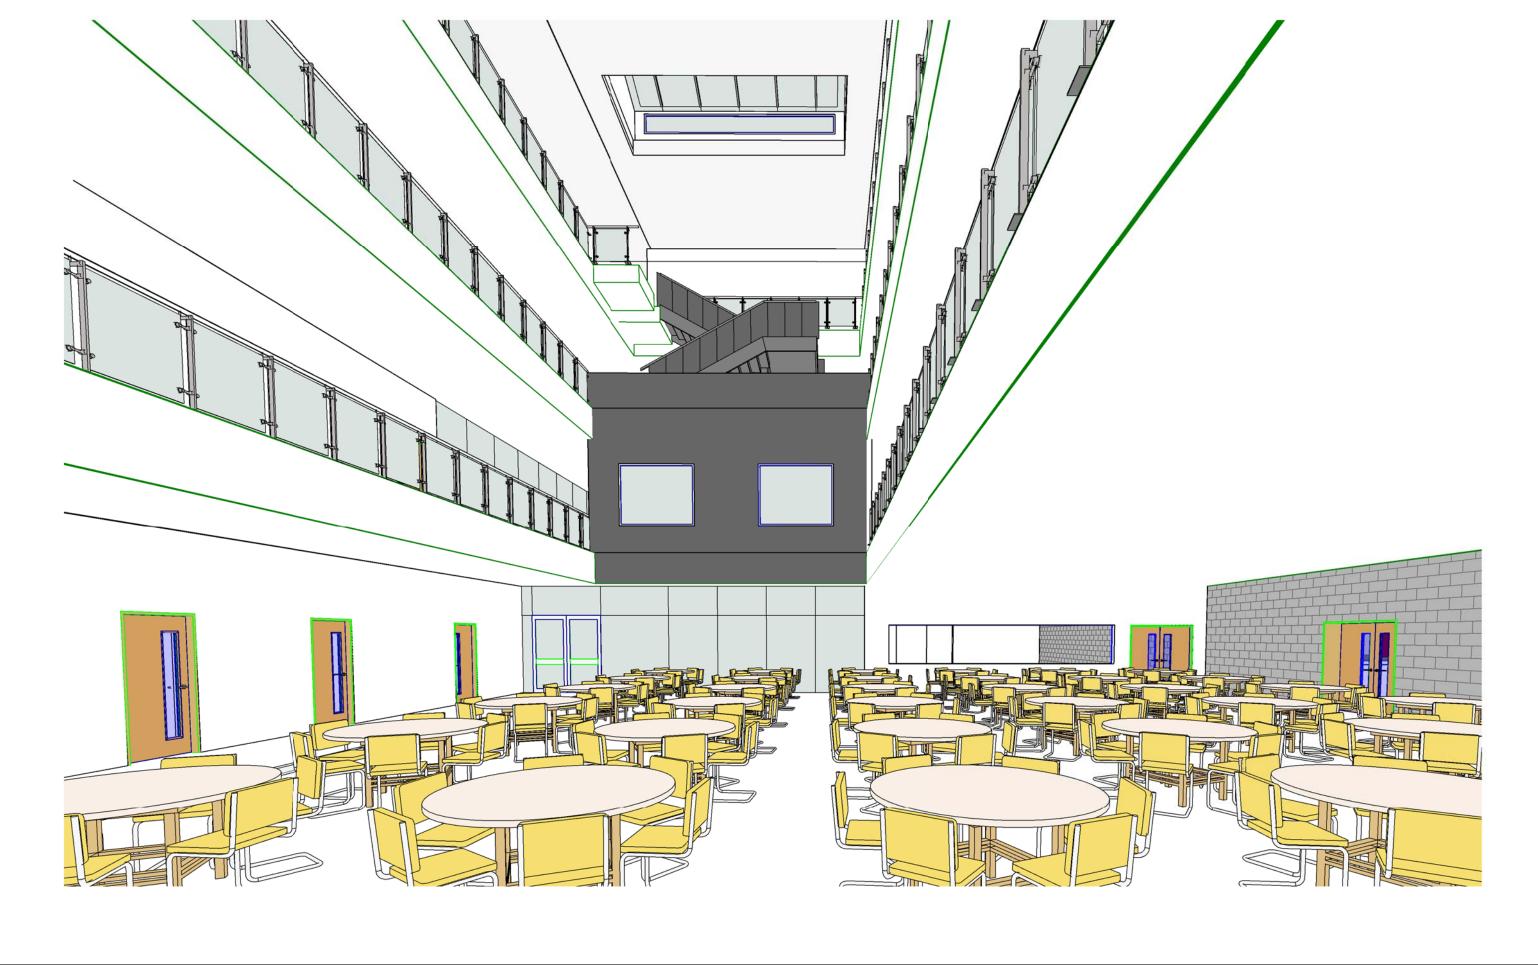

#### **SURFACE TO AIR**

Unit 210, Metropolitan Wharf. 70 Wapping Wall, London, E1W 3SS T: +44 (0)20 3727 3300 E info@surface-to-air.com Registered office in England and Wales No: 05302392

| Project    |        |       |       |      |      |              |             |          |
|------------|--------|-------|-------|------|------|--------------|-------------|----------|
| Greatf     | fields | Zone  | 2     |      |      |              |             |          |
|            |        |       |       |      |      |              |             |          |
| Drawing    |        |       |       |      |      |              |             |          |
| 3D Vie     | ews -  | Inter | nal   |      |      |              |             |          |
|            |        |       |       |      |      |              |             |          |
| Scale      |        |       |       | St   | atus |              | Che         | cked By  |
| @ A1 Check |        |       |       |      |      |              |             |          |
| Project    | Origin | Zones | Level | Туре | Role | Class/Number | Suitability | Revision |
| 4044       | COA    |       |       |      |      | SK -         |             |          |

HEAD/DEPUTY SECONDARY OFFICE VIEW AT THE ATRIUM