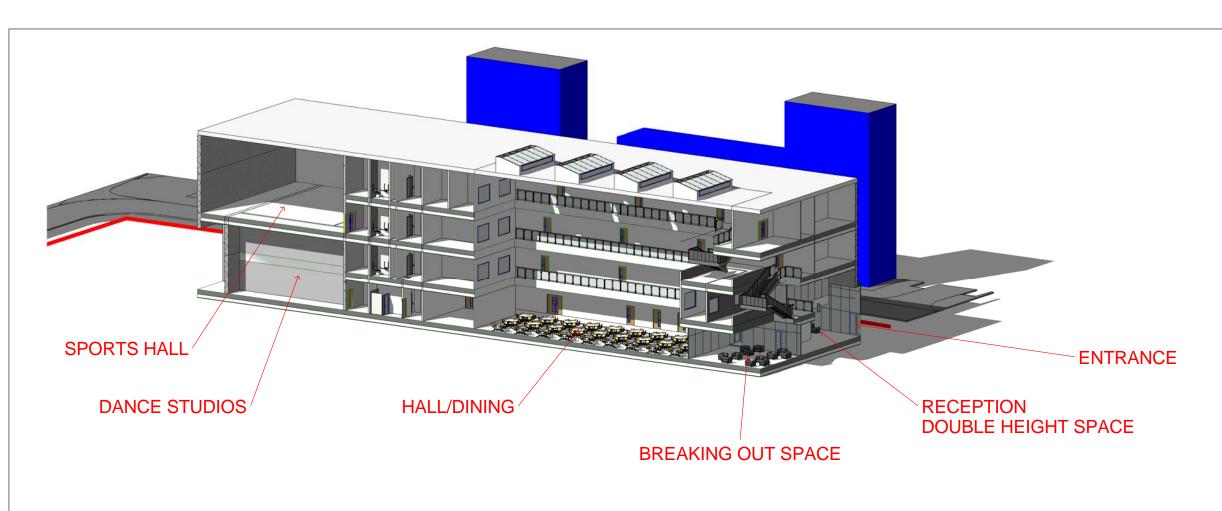

Client London Borough of Barking and Dagenham

**SURFACE TO AIR** 

T:+44 (0)20 3727 3300 E info@surface-to-air.com Registered office in England and Wales No: 05302392

| Project          |        |       |       |      |      |              |             |         |
|------------------|--------|-------|-------|------|------|--------------|-------------|---------|
| Greatf           | ields  | Zone  | 2     |      |      |              |             |         |
| Drawing<br>3D Se |        |       |       |      |      |              |             |         |
| Scale<br>@ A     | 1      |       |       | St   | atus |              |             | cked By |
| Project          | Origin | Zones | Level | Туре | Role | Class/Number | Suitability | Revisio |
|                  |        |       |       |      |      |              |             |         |

Revision Date Description

Client London Borough of Barking and Dagenham