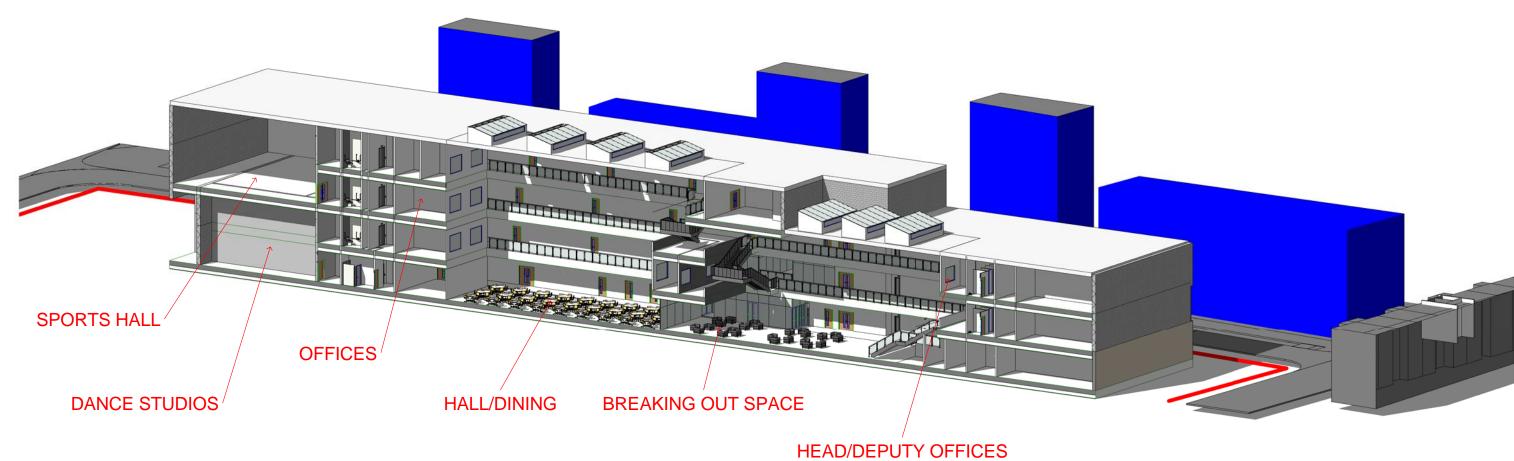

Client London Borough of Barking and Dagenham

# **SURFACE TO AIR**

T:+44 (0)20 3727 3300 E info@surface-to-air.com Registered office in England and Wales No: 05302392

| Project            |  |  |
|--------------------|--|--|
| Greatfields Zone 2 |  |  |
|                    |  |  |

tus Checked By Checker

Role Class /Number Suitability Revision
A SK - 004 16/06/2017 11:50:41

reatfields School\_Zone 2B\_20170615.rxt

Revision Date Description

Client London Borough of Barking and Dagenham